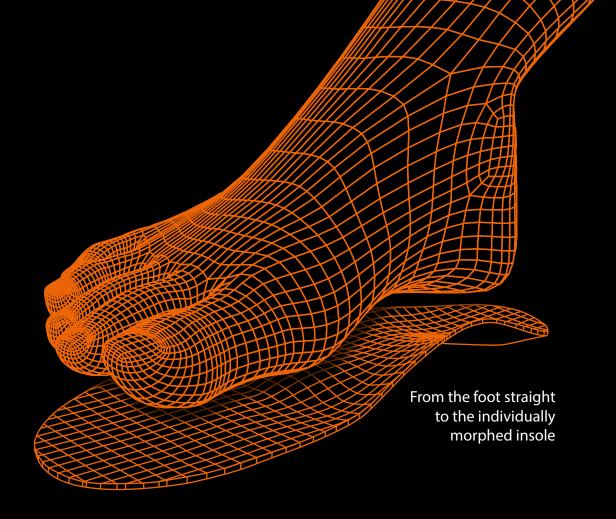

### Your perfect craftsmanship – digitally prepared by us

Scheinworks morph newly developed piece of software that allows you to digitally design your individual orthopaedic foot supports in the fastest way possible.

What do you need to do? Upload 2D or 3D scan data of your patient's feet, enter the patient's complaints and choose the appropriate product.

Our automatic morphing process combines all the information and suggests an individual orthopaedic foot support to you on that basis. This suggestion is already adapted to the shape of the foot, the indication and the desired correction strength. The result is a perfect and 100% individual insole surface!

Of course, you are then free to adjust and change the insole according to your wishes and preferences.

Finally, you can choose whether the orthopaedic foot support should be printed or milled – and that's it! We receive the order and produce it immediately