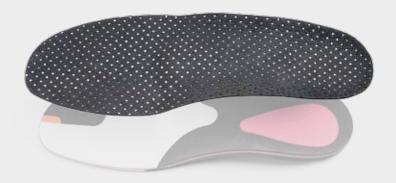

### MULTI-EFFECTIVE: THE MULTI-ZONE EFFECT

The new insole blanks (available in SOFT, MEDIUM and PLUS types) offer an impressive arrangement of different material zones.

If you look at the insole blanks from above, three different material zones can be identified, which differ in function and shore hardness. The orange-coloured register mark used in all three types serves as a guide.

#### 01 FUNCTIONAL ZONE

made from a new functional material for orthopaedics – unleashes its full functionality upon first heel contact.

Depending on the model, the impact forces of the step are cushioned or absorbed in an energy-returning manner.

#### 02 GUIDE ZONE

made from Multiforte (black, 40° Shore A): guides and supports the foot and absorbs motion forces. In the forefoot area, it supports the physiological rolling over the big toe as a gentle pronation aid.

#### 03 COMFORT ZONE

made from Multiform (grey, 30° Shore A): cushions the motion forces formed during the rolling phase around the metatarsals which are often subject to heavy stress.

#### **REGISTER MARK**

serves as an additional guide in selecting the right blank sizes and marks a tip addition of two shoe sizes.