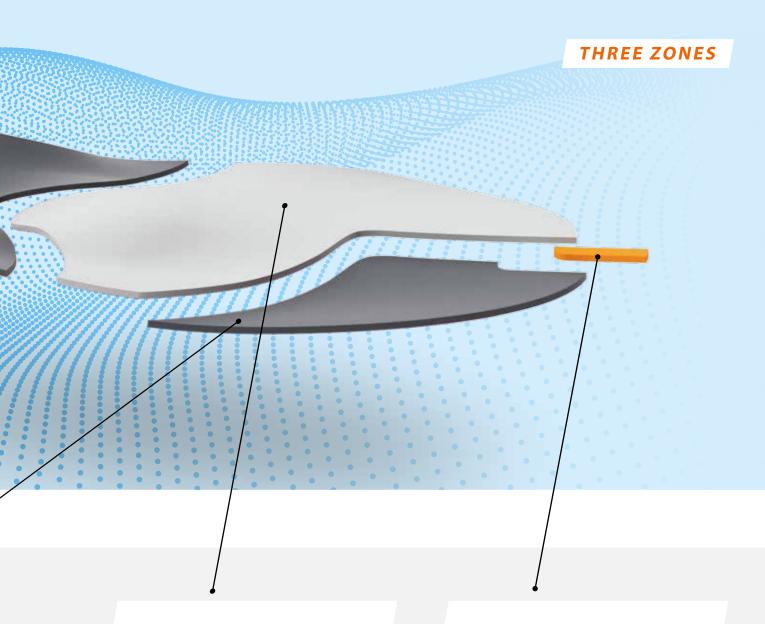

### MULTI-EFFECTIVE: THE MULTI-ZONE EFFECT

The new insole blanks (available in SOFT, MEDIUM and PLUS types) offer an impressive arrangement of different material zones.

If you look at the insole blanks from above, three different material zones can be identified, which differ in function and shore hardness. The orange-coloured register mark used in all three types serves as a guide.

#### 01 FUNCTIONAL ZONE

made from a new functional material for orthopaedics – unleashes its full functionality upon first heel contact.

Depending on the model, the impact forces of the step are cushioned or absorbed in an energy-returning manner.

#### 02 GUIDE ZONE

made from Multiforte (black, 40° Shore A): guides and supports the foot and absorbs motion forces. In the forefoot area, it supports the physiological rolling over the big toe as a gentle pronation aid.

#### 03 COMFORT ZONE

made from Multiform (grey, 30° Shore A): cushions the motion forces formed during the rolling phase around the metatarsals which are often subject to heavy stress.

#### **REGISTER MARK**

serves as an additional guide in selecting the right blank sizes and marks a tip addition of two shoe sizes.