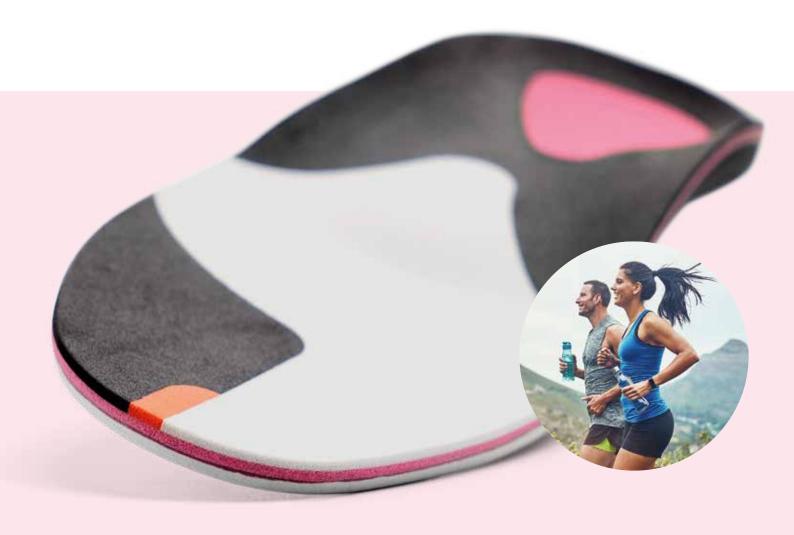

# THE BASIS FOR IMPROVED PERFORMANCE

People who are very active in their free time often feel significant strain on their feet. The aim of NovaPED performance is to counteract stress and discomfort day to day or during sporting activities.

Thanks to the special combination of various materials and unique properties, both in a vertical and horizontal structure, the new NovaPED performance offers the perfect basis to optimally bed, guide and relieve the foot during various types of activities.

# THREE TYPES FOR A PERFECT RESULT

NovaPED performance insole blanks are available in three different versions: SOFT, MEDIUM and PLUS. The proper model can be selected according to the movement type, intensity and scope of the activity.

**Application** 

NovaPED performance PLUS is the perfect insole for long, high-endurance sporting activities such as running or walking due to its strong energy

recirculation. NovaPED performance PLUS also provides optimal support for people who are very active in their everyday lives. It is perfect for sports and casual shoes.