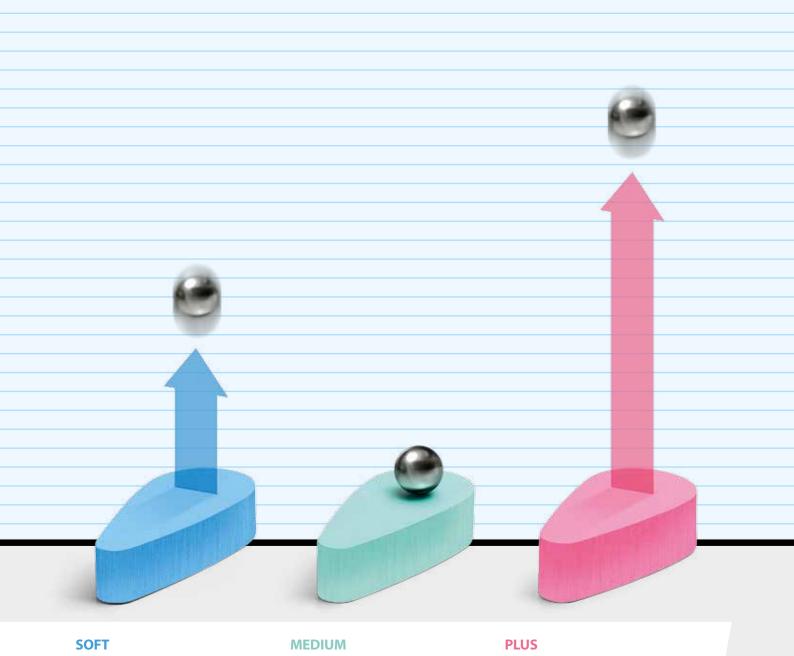

# THREE TYPES FOR A PERFECT RESULT

NovaPED performance insole blanks are available in three different versions: SOFT, MEDIUM and PLUS. The proper model can be selected according to the movement type, intensity and scope of the activity.

The three versions differ in terms of the functional material used in the functional zone and functional level.

All three materials have been specially developed for medical-orthopaedic use.

ONE BLANK, THREE VERSIONS

springy, energy-returning

for high-endurance sporting

 $p^2$  rebound

activities

shock-absorbing

for dynamic activities

p<sup>2</sup> absorb

soft, cushioning

Multiform hybrid

activities

for comfortable all-day