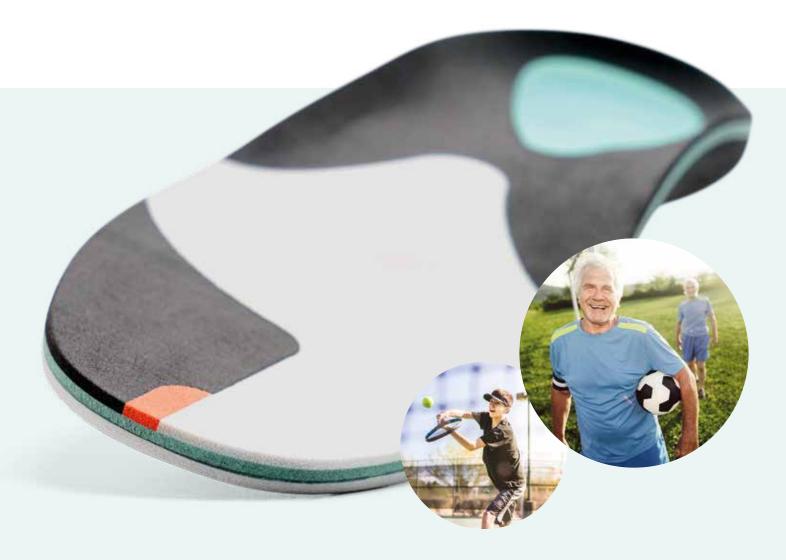

### MULTI-EFFECTIVE: THE MULTI-ZONE EFFECT

The new insole blanks (available in SOFT, MEDIUM and PLUS types) offer an impressive arrangement of different material zones.

If you look at the insole blanks from above, three different material zones can be identified, which differ in function and shore hardness. The orange-coloured register mark used in all three types serves as a guide.

#### 01 FUNCTIONAL ZONE

made from a new functional material for orthopaedics – unleashes its full functionality upon first heel contact.

Depending on the model, the impact forces of the step are cushioned or absorbed in an energy-returning manner.

#### 02 GUIDE ZONE

made from Multiforte (black, 40° Shore A): guides and supports the foot and absorbs motion forces. In the forefoot area, it supports the physiological rolling over the big toe as a gentle pronation aid.

#### 03 COMFORT ZONE

made from Multiform (grey, 30° Shore A): cushions the motion forces formed during the rolling phase around the metatarsals which are often subject to heavy stress.

# THREE TYPES FOR A PERFECT RESULT

NovaPED performance insole blanks are available in three different versions: SOFT, MEDIUM and PLUS. The proper model can be selected according to the movement type, intensity and scope of the activity.