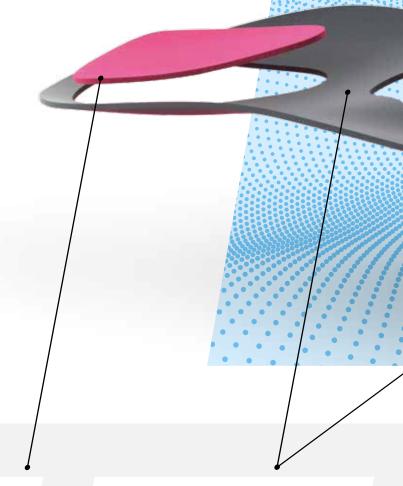

### MULTI-EFFECTIVE: THE MULTI-ZONE EFFECT

The new insole blanks (available in SOFT, MEDIUM and PLUS types) offer an impressive arrangement of different material zones.

If you look at the insole blanks from above, three different material zones can be identified, which differ in function and shore hardness. The orange-coloured register mark used in all three types serves as a guide.

#### 01 FUNCTIONAL ZONE

made from a new functional material for orthopaedics – unleashes its full functionality upon first heel contact.

Depending on the model, the impact forces of the step are cushioned or absorbed in an energy-returning manner.

#### 02 GUIDE ZONE

made from Multiforte (black, 40° Shore A): guides and supports the foot and absorbs motion forces. In the forefoot area, it supports the physiological rolling over the big toe as a gentle pronation aid.

#### 03 COMFORT ZONE

made from Multiform (grey, 30° Shore A): cushions the motion forces formed during the rolling phase around the metatarsals which are often subject to heavy stress.