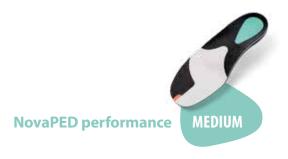

### SHOCK-ABSORBING AND RELIEVING:

# NovaPED performance MEDIUM

#### **Material properties**

The name speaks for itself. The green p<sup>2</sup> absorb is extremely shock-absorbing. It reduces shear forces and ensures a stable foot position in a way that the foot is optimally guided, especially in the case of fast, dynamic motion involving changes of direction.