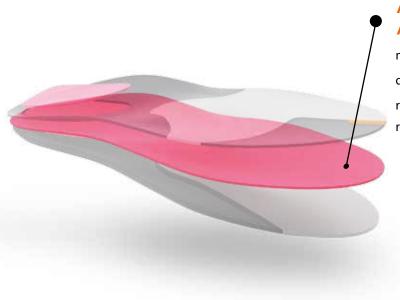

#### Now, we have reached the next stage of development.

We have developed three new functional materials for medical-orthopaedic use for **NovaPED performance.** In addition, the functional elements have been installed horizontally and vertically and kept separate from one another. What takes performance to the next level of insole? All elements working together as a single unit!

The combination of different functions and material properties is what makes NovaPED performance unique.

Thanks to the special combination of various materials and unique properties, both in a vertical and horizontal structure, the new NovaPED performance offers the perfect basis to optimally bed, guide and relieve the foot during various types of activities.

#### NOVAPED PERFORMANCE WITH 3D CONCEPT

- Combines various material properties vertically and horizontally
- Relieves the foot during physical activity
- · Supports the natural physiology of walking