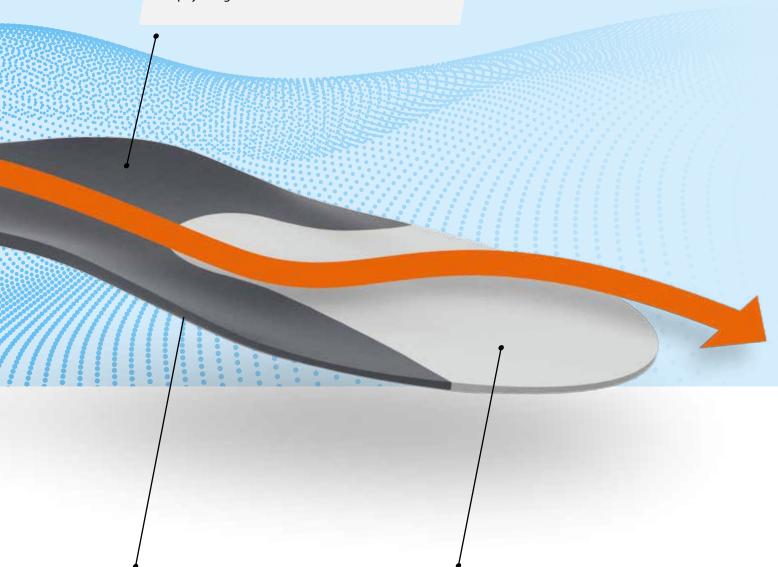

## EFFICIENT RIGHT DOWN TO THE LOWEST LEVEL

NovaPED performance combines different material properties from the top layer to the base structure in order to provide optimum motion control and support. Due to the special finishing of the base structure, the blank can be further processed in a highly efficient and time-saving manner.

#### Well thought out from top to bottom: the specially shaped base structure

The base structure is vertically structured and designed in such a way that the foot is guided in the rear foot area and motion forces or stress in the forefoot area are absorbed.

### HORIZONTAL FUNCTIONAL LEVEL

made of new developed materials with specific function depending on the model (SOFT, MEDIUM and PLUS) reliable reinforcement and support of activity with regard to the foot orthotics.

#### REAR FOOT COMPONENT

made from Multiforte (black, 40° Shore A): ensures a stable basis for the functional materials and stabilises the heel while walking. The special shape of the elongated lateral part assists with physiological movement.

#### **VERTICAL INSOLE LEVEL**

simplifies adaptation to the shoe or insole thanks to the ingeniously preformed base structure.

#### FOREFOOT COMPONENT

made from Multiform (grey, 30° Shore): continues the cushioning properties of the comfort zone from the top layer, even in the case of integrated transverse arch support.