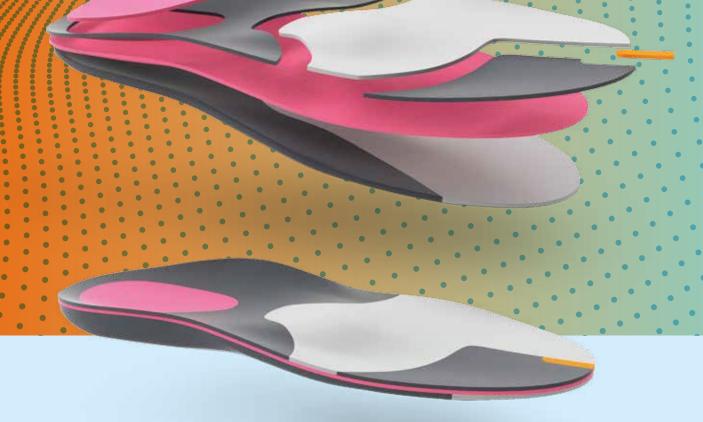

### MULTI-EFFECTIVE: THE MULTI-ZONE EFFECT

The new insole blanks (available in SOFT, MEDIUM and PLUS types) offer an impressive arrangement of different material zones.

If you look at the insole blanks from above, three different material zones can be identified, which differ in function and shore hardness. The orange-coloured register mark used in all three types serves as a guide.

#### 01 FUNCTIONAL ZONE

made from a new functional material for orthopaedics – unleashes its full functionality upon first heel contact.

Depending on the model, the impact forces of the step are cushioned or absorbed in an energy-returning manner.

#### 02 GUIDE ZONE

made from Multiforte (black, 40° Shore A): guides and supports the foot and absorbs motion forces. In the forefoot area, it supports the physiological rolling over the big toe as a gentle pronation aid.

#### 03 COMFORT ZONE

made from Multiform (grey, 30° Shore A): cushions the motion forces formed during the rolling phase around the metatarsals which are often subject to heavy stress.

#### **REGISTER MARK**

serves as an additional guide in selecting the right blank sizes and marks a tip addition of two shoe sizes.