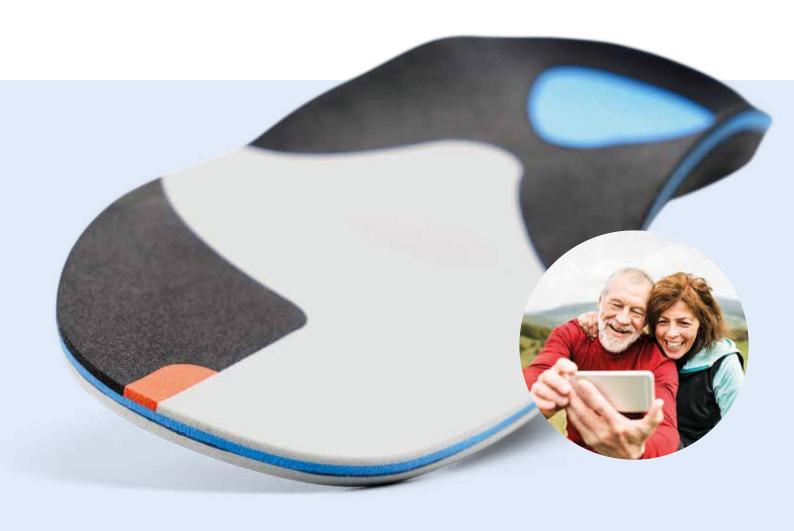

### MULTI-EFFECTIVE: THE MULTI-ZONE EFFECT

The new insole blanks (available in SOFT, MEDIUM and PLUS types) offer an impressive arrangement of different material zones.

If you look at the insole blanks from above, three different material zones can be identified, which differ in function and shore hardness. The orange-coloured register mark used in all three types serves as a guide.

#### 01 FUNCTIONAL ZONE

made from a new functional material for orthopaedics – unleashes its full functionality upon first heel contact.

Depending on the model, the impact forces of the step are cushioned or absorbed in an energy-returning manner.

#### 02 GUIDE ZONE

made from Multiforte (black, 40° Shore A): guides and supports the foot and absorbs motion forces. In the forefoot area, it supports the physiological rolling over the big toe as a gentle pronation aid.

#### 03 COMFORT ZONE

made from Multiform (grey, 30° Shore A): cushions the motion forces formed during the rolling phase around the metatarsals which are often subject to heavy stress.

#### **REGISTER MARK**

serves as an additional guide in selecting the right blank sizes and marks a tip addition of two shoe sizes.