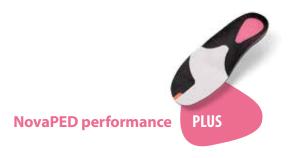

### SPRINGY AND ENERGY-RETURNING:

## NovaPED performance PLUS

#### **Material properties**

The pink p<sup>2</sup> rebound offers high dynamic cushioning and recovery properties.

This ensures increased energy recirculation.

Particularly in the case of motion involving rapid steps, the foot is resiliently relieved and guided from the initial contact with the ground to pushing off via the forefoot.