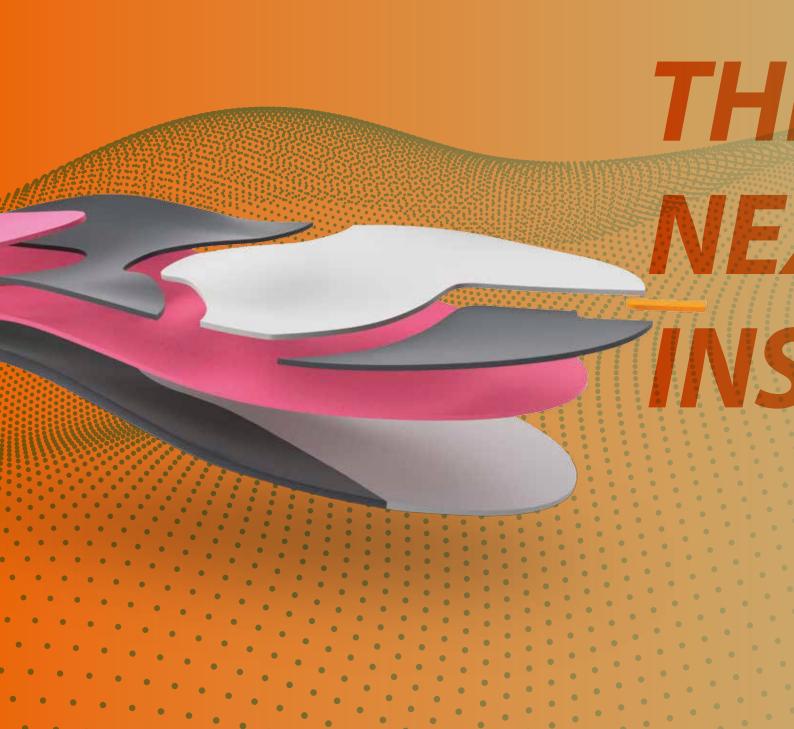

#### Now, we have reached the next stage of development.

We have developed three new functional materials for medical-orthopaedic use for **NovaPED performance.** In addition, the functional elements have been installed horizontally and vertically and kept separate from one another. What takes performance to the next level of insole? All elements working together as a single unit!

The combination of different functions and material properties is what makes NovaPED performance unique.

Thanks to the special combination of various materials and unique properties, both in a vertical and horizontal structure, the new NovaPED performance offers the perfect basis to optimally bed, guide and relieve the foot during various types of activities.

#### NOVAPED PERFORMANCE WITH 3D CONCEPT

- Combines various material properties vertically and horizontally
- Relieves the foot during physical activity
- · Supports the natural physiology of walking