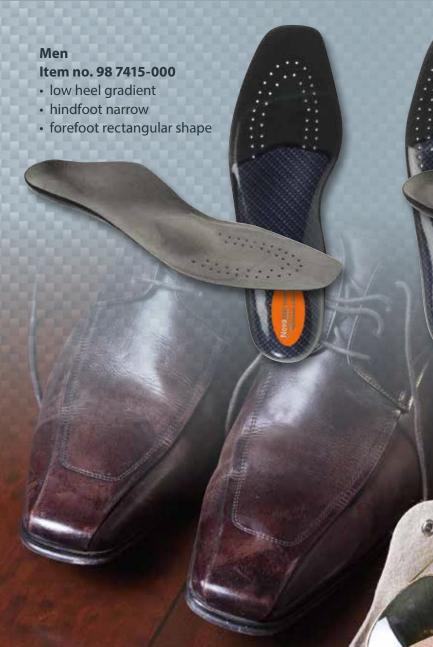

#### ltem no. 98 7418-000

- low heel gradient
- hindfoot wide
- forefoot rectangular shape

Schein Orthopädie Service KG Hildegardstr. 5 42897 Remscheid, Germany Tel. +49 2191 910-0 Fax +49 2191 910-100 info@schein.de www.schein.de