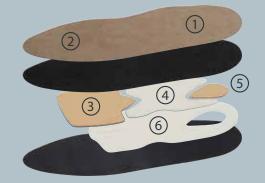

- 1. High-quality micro fibre cover odour-inhibiting
- 2. Forefoot perforation good ventilation
- 3. Forefoot padding pressure redistribution and relief of the metatarsal heads
- 4. Truss pad support and relief of the forefoot
- 5. Heel padding relief of the heel
- 6. Longitudinal arch support stabilisation and relief of the hindfoot