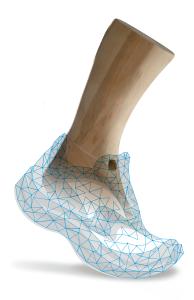

#### Patient data collection

Blueprint and measurements optionally with 3D scan, virtually constructed last (STL) or cast shell

SUBMIT ORDER

**Digital construction** of your patient data

**3D MODEL IS CREATED** 

**Digital draft CHECK AND APPROVF** 

Production and delivery **ORDER IS** DELIVERED

Training (in-house or online) on the subject **Can be booked at any** time. This makes it even easier to get started in the digital environment and ensures transparency for you and your patients! seminare.schein.de